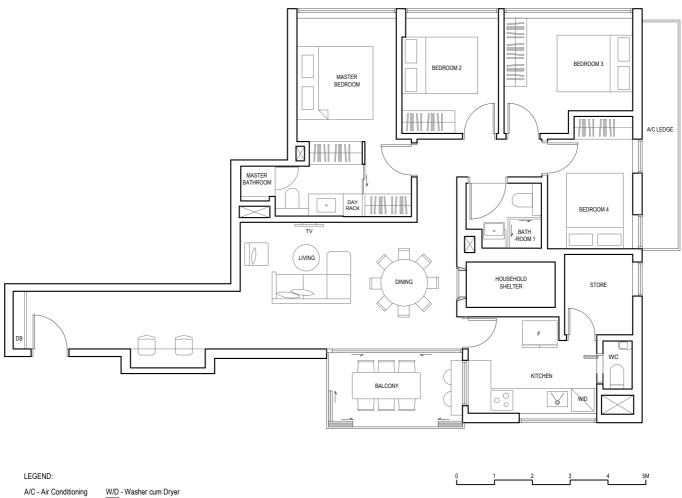

# 4 BEDROOM TYPE C1

113 SQM (1216 SQFT) UNIT 02-02, 03-02, 04-02, 05-02

LEGEND:

A/C - Air Conditioning DB - Distribution Board F - Fridge W/D - Washer cum Dryer
- Services void space
Not part of strata area

All floor area include a/c ledge and balcony.

Balconies are not to be enclosed except with a balcony screen which has been approved and complies with the Competent Authority's guidelines. For an illustration of the approved balcony screen, please refer to diagram annexed hereto as "Annexure A"

KEY PLAN: 2ND TO 5TH STOREY not to scale