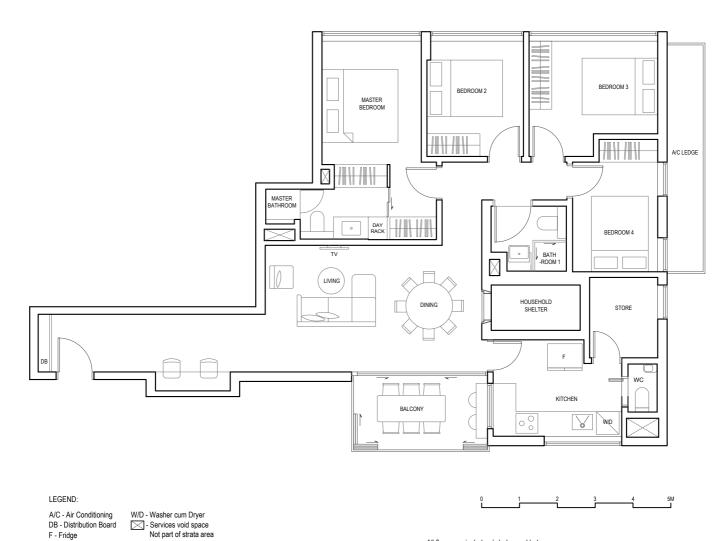

# 4 BEDROOM TYPE C2

122 SQM (1313 SQFT) UNIT 02-04, 03-04, 04-04

A/C - Air Conditioning DB - Distribution Board F - Fridge

W/D - Washer cum Dryer
- Services void space
Not part of strata area

All floor area include a/c ledge and balcony.

Balconies are not to be enclosed except with a balcony screen which has been approved and complies with the Competent Authority's guidelines. For an illustration of the approved balcony screen, please refer to diagram annexed hereto as "Annexure A"

KEY PLAN: 2ND TO 4TH STOREY not to scale