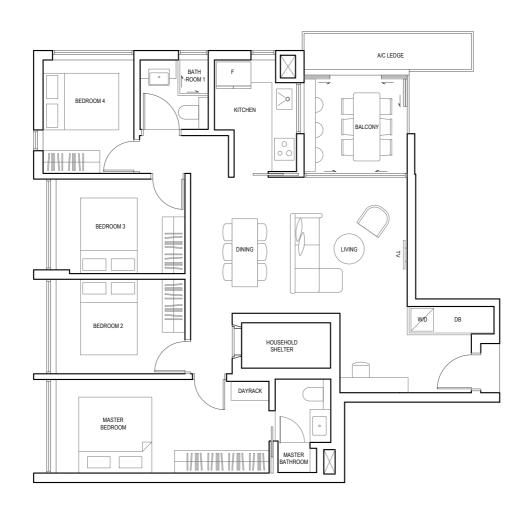

# 4 BEDROOM TYPE C1

113 SQM (1216 SQFT) UNIT 02-02, 03-02, 04-02, 05-02

LEGEND:

A/C - Air Conditioning DB - Distribution Board F - Fridge W/D - Washer cum Dryer
- Services void space
Not part of strata area

All floor area include a/c ledge and balcony.

Balconies are not to be enclosed except with a balcony screen which has been approved and complies with the Competent Authority's guidelines. For an illustration of the approved balcony screen, please refer to diagram annexed hereto as "Annexure A"

KEY PLAN: 2ND TO 5TH STOREY not to scale