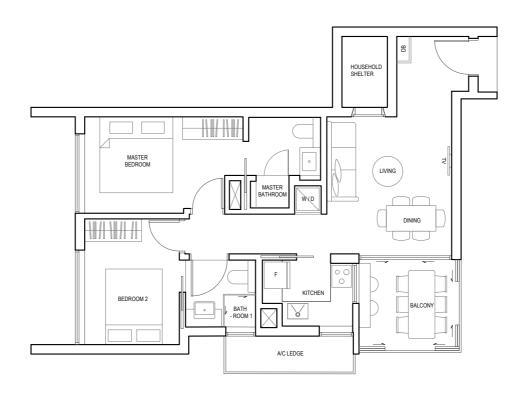

## 3 BEDROOM TYPE B2

108 SQM (1163 SQFT) UNIT 01-01

LEGEND:

A/C - Air Conditioning DB - Distribution Board F - Fridge W/D - Washer cum Dryer
- Services void space
Not part of strata area

All floor area include a/c ledge and balcony.

Balconies are not to be enclosed except with a balcony screen which has been approved and complies with the Competent Authority's guidelines. For an illustration of the approved balcony screen, please refer to diagram annexed hereto as "Annexure A"