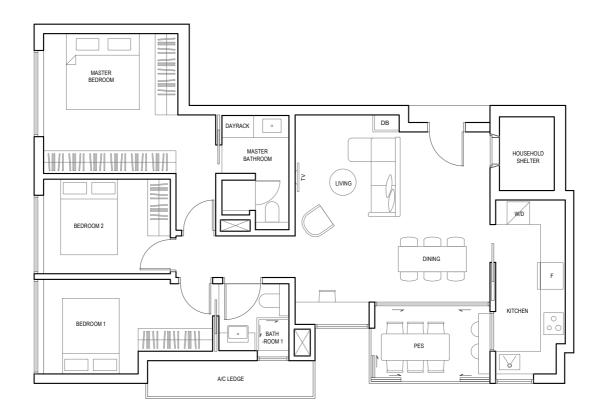

## 3 BEDROOM TYPE B2

108 SQM (1163 SQFT) UNIT 01-01

LEGEND:

A/C - Air Conditioning DB - Distribution Board F - Fridge W/D - Washer cum Dryer
- Services void space
Not part of strata area

All floor area include a/c ledge and balcony.

Balconies are not to be enclosed except with a balcony screen which has been approved and complies with the Competent Authority's guidelines. For an illustration of the approved balcony screen, please refer to diagram annexed hereto as "Annexure A"

KEY PLAN: 1ST STOREY not to scale