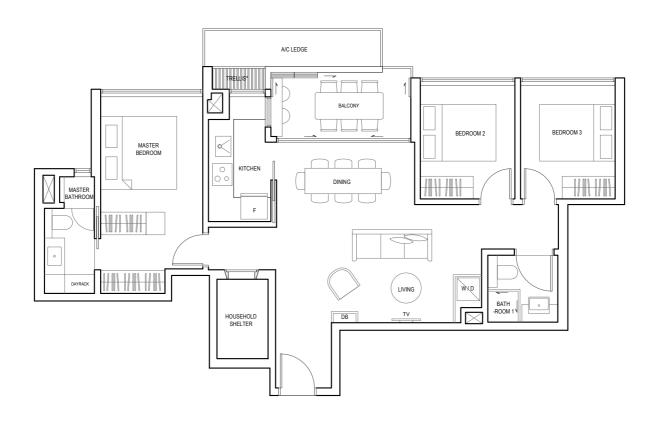

# 3 BEDROOM TYPE B1

96 SQM (1033 SQFT) UNIT 02-03, 03-03, 04-03, 05-03

LEGEND:

A/C - Air Conditioning DB - Distribution Board F - Fridge W/D - Washer cum Dryer
Services void space
Not part of strata area
TRELLIS\* - Not part of strata area

All floor area include a/c ledge and balcony.

Balconies are not to be enclosed except with a balcony screen which has been approved and complies with the Competent Authority's guidelines. For an illustration of the approved balcony screen, please refer to diagram annexed hereto as "Annexure A"